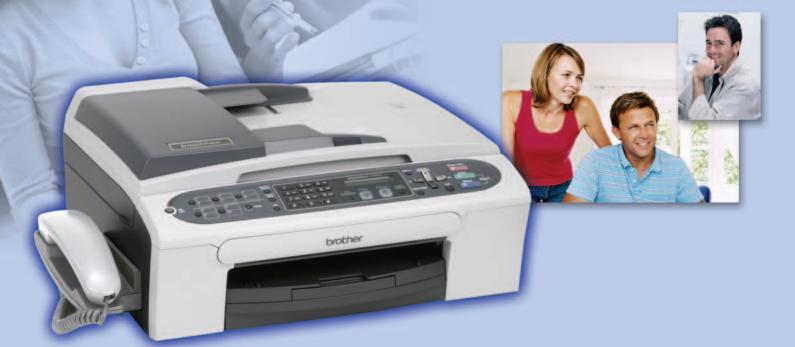

# intelliFAX-2480c

# Color Flatbed InkJet Fax & Copier

#### Handles all your Black and White or Color Fax and Copy Needs

- Versatile Flatbed Design for faxing or copying bound documents
- 14.4K bps Fax Modem
- 16 MB memory stores up to 300 fax pages' for Out-of-Paper Reception
- Fast Color or Black and White copying — Up to 18cpm Black / 16cpm Color
- Built-in USB Interface<sup>2</sup> for future Color Printing capability<sup>3</sup>
  - Up to 25ppm Black / 20ppm Color
  - Up to 6000 x 1200 dpi resolution<sup>₄</sup>

Convenient Faxing & Copying from auto document feed or document glass

intelliFAX-2480c